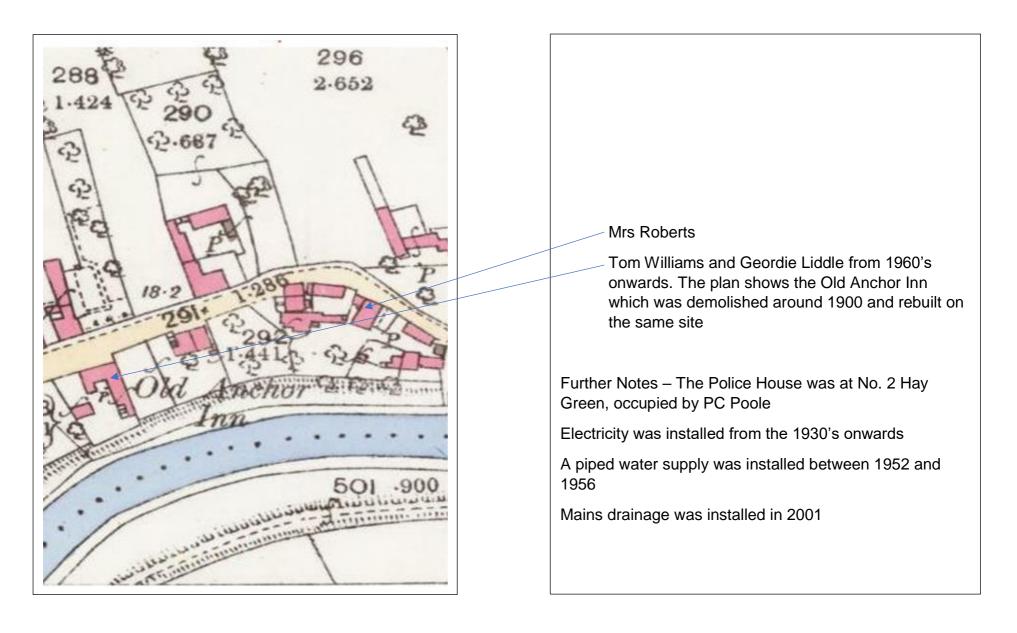

## Fishlake History Society – Who Lived Where? A talk by Denis Wilcock on life in Fishlake in the 1940/50's – 10 October 2018

The information below was given by Denis based upon his recollection of who occupied dwellings in Fishlake around the late 1940's early 1950's in, what is now, the Main Street area. The maps below are based on extracts from the 1893 OS map.