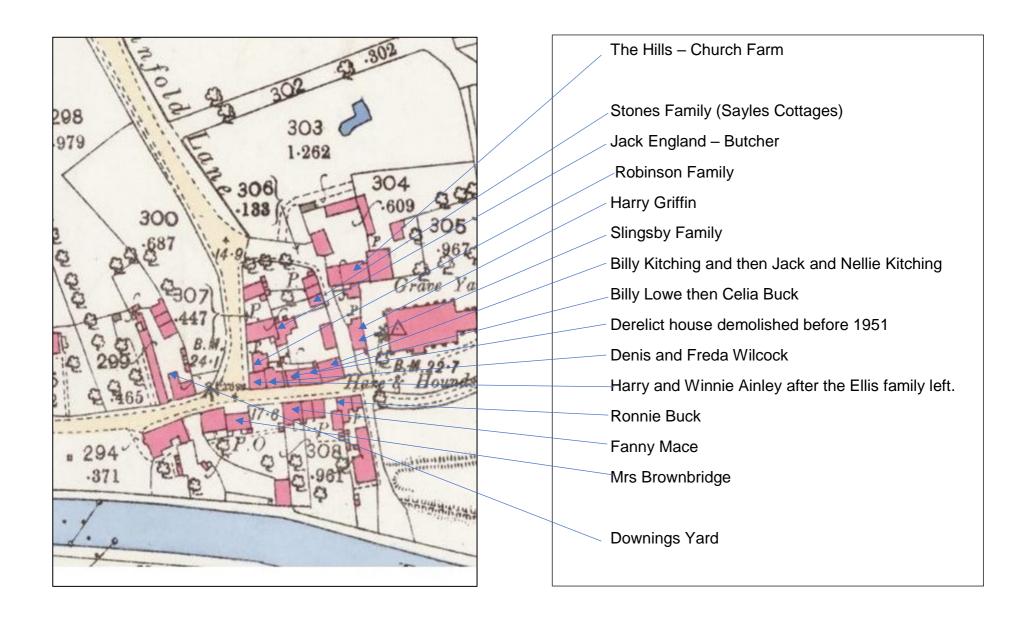

## Fishlake History Society – Who Lived Where? A talk by Denis Wilcock on life in Fishlake in the 1940/50's – 10 October 2018

The information below was given by Denis based upon his recollection of who occupied dwellings in Fishlake around the late 1940's early 1950's in, what is now, the Main Street area. The maps below are based on extracts from the 1893 OS map.